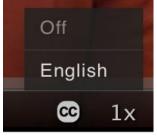

### Kaltura Video

- Translations CCs can be provided in multiple languages
- Attachments for descriptions or directions
- Speed Selector Videos can be viewed at various speeds
- Sign-Language or Descriptive Insets
- Multiple Audio Tracks can be parallel audio description
- Potential future integrations; Strobe Detection etc