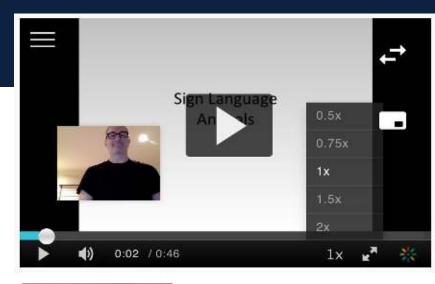

### Kaltura Video

- Translations CCs can be provided in multiple languages
- Attachments for descriptions or directions
- Speed Selector Videos can be viewed at various speeds
- Sign-Language or Descriptive Insets
- Multiple Audio Tracks can be parallel audio description
- Potential future integrations; Strobe Detection etc