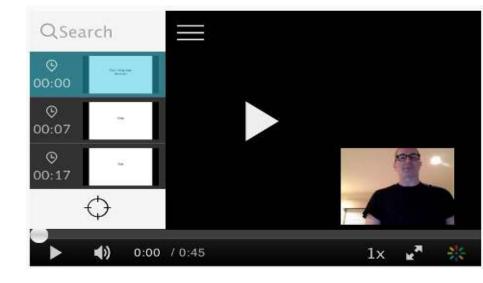

### Kaltura Video

- Translations CCs can be provided in multiple languages
- Attachments for descriptions or directions
- Speed Selector Videos can be viewed at various speeds
- Sign-Language or Descriptive Insets
- Multiple Audio Tracks can be parallel audio description
- Potential future integrations; Strobe Detection etc