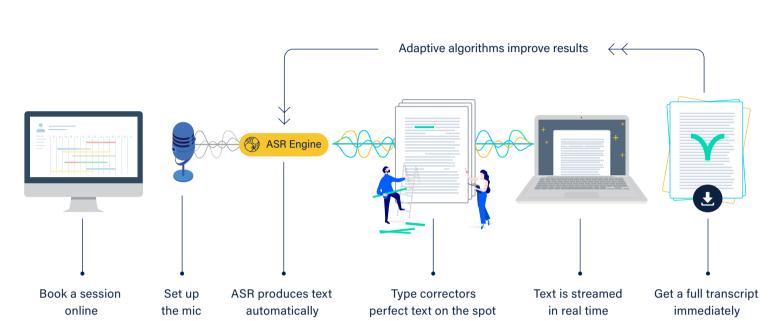

## Easy Scheduling Schedule sessions online

24 hours in advance

#### Top accuracy with adaptive

Al and professional type correctors

## Simple Cancellation Cancel sessions up to 12 hours

in advance at no extra cost

## On-Demand Run unlimited sessions

simultaneously

#### Receive a full transcript

immediately following the session